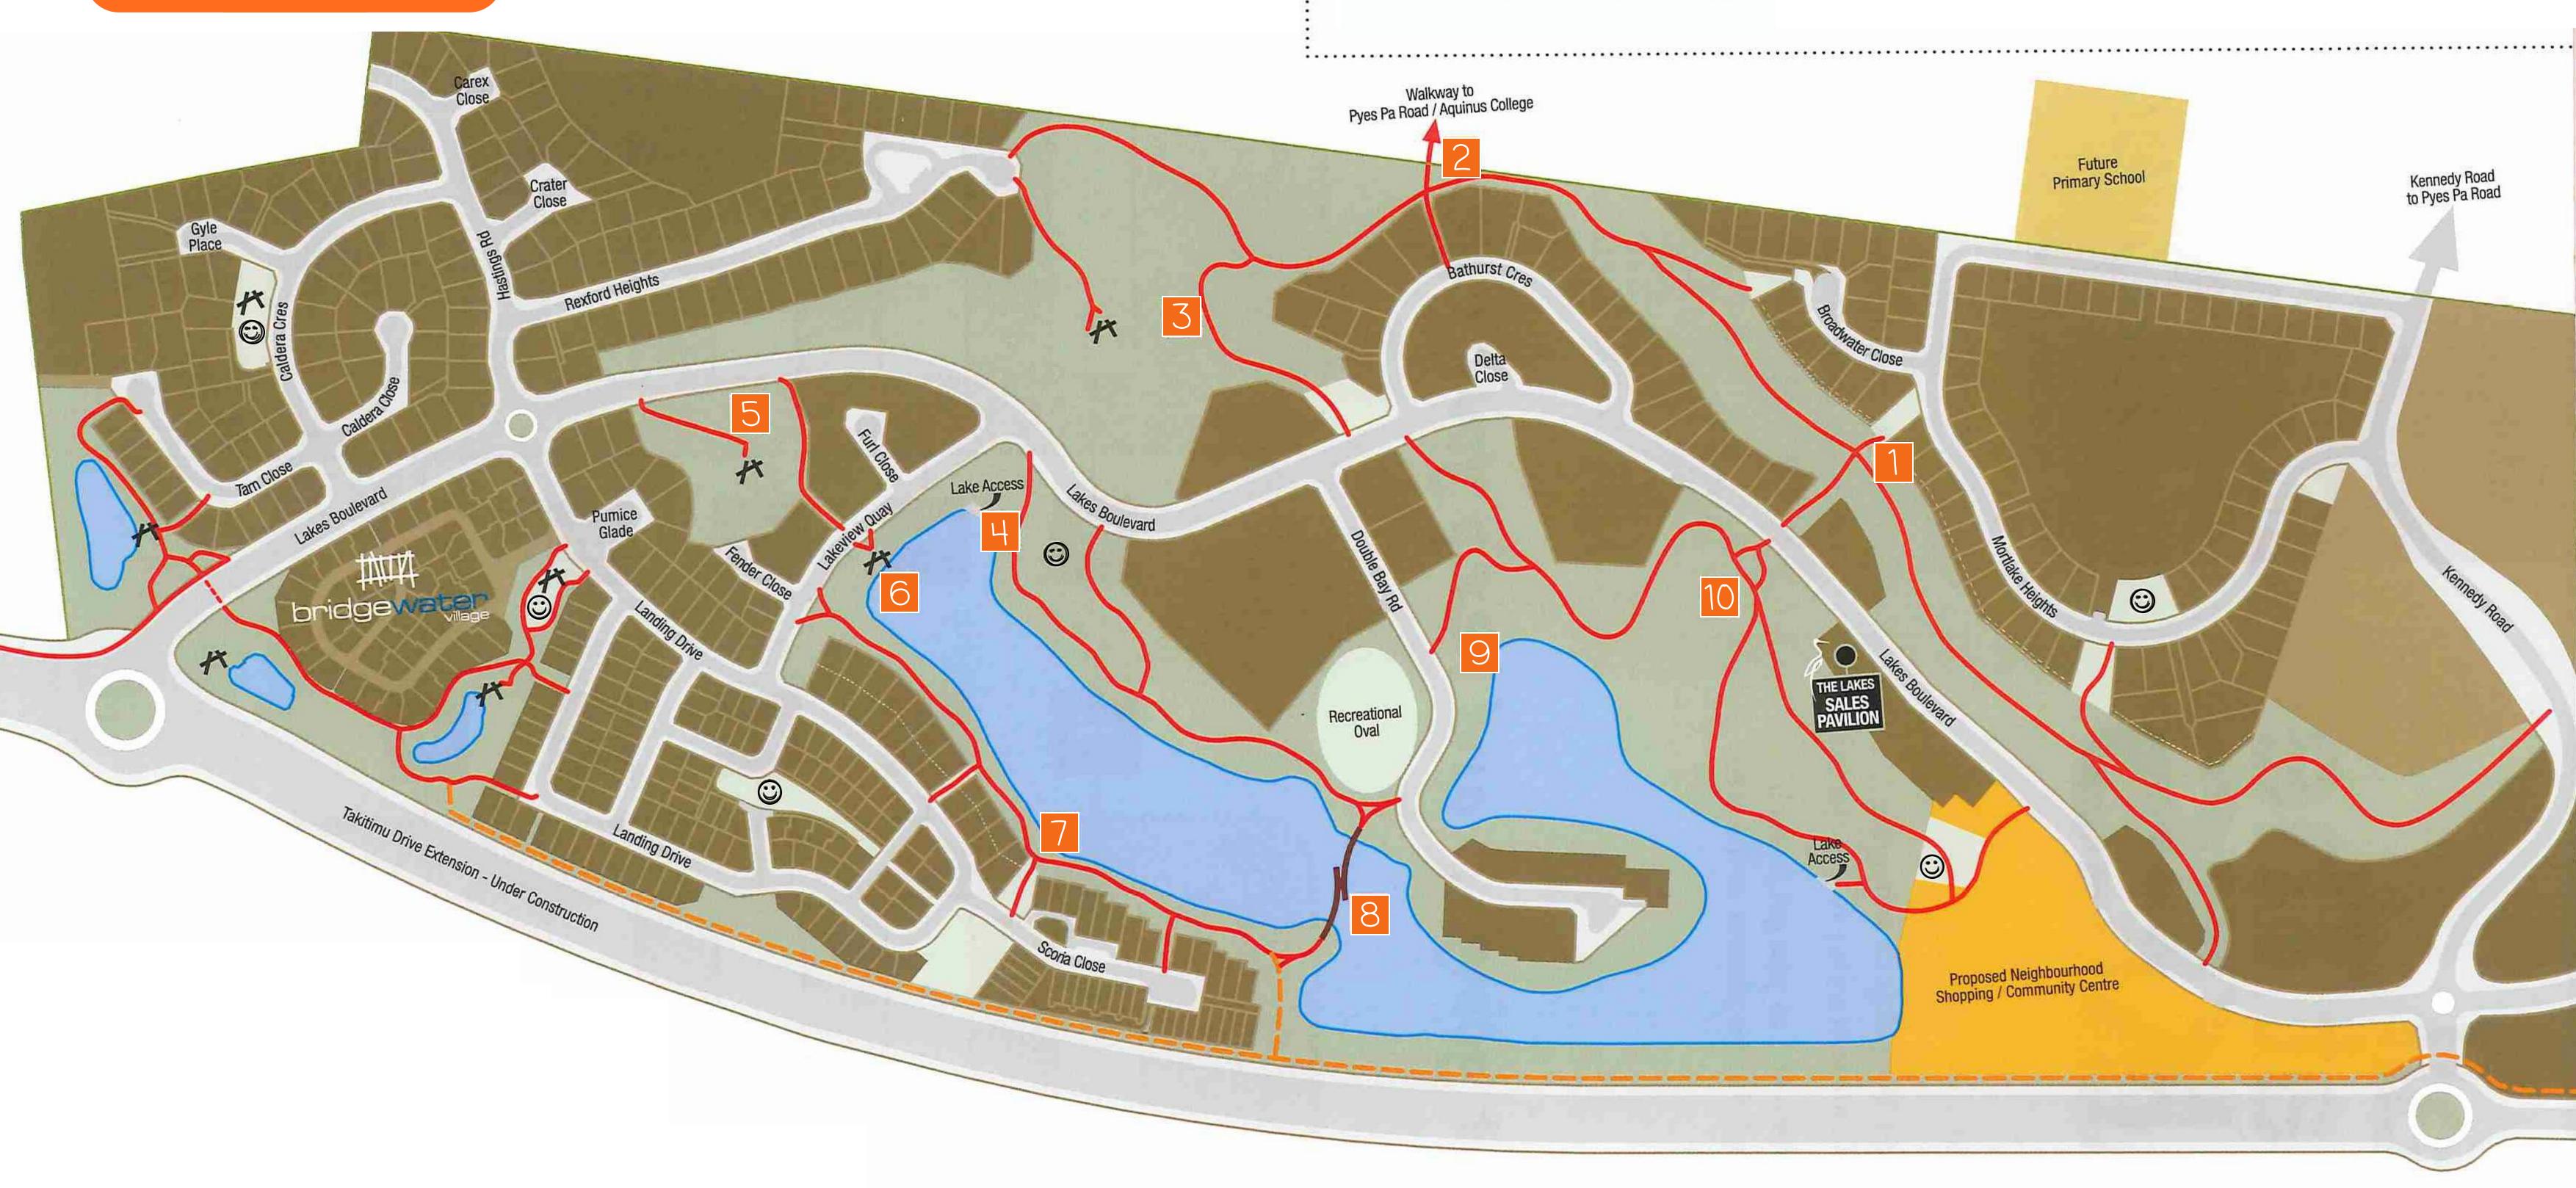

## Orienteering Medium Course

Thanks for taking on The Lakes Orienteering Challenge medium course. It's easy to get started.

Simply follow the map and as you get to each numbered point, look for the answer in the area around you.

When you find the answer, write it below, and when you come back with a completed form we'll give you a treat to say 'well done'.

## Now get going and... keep your eyes peeled!